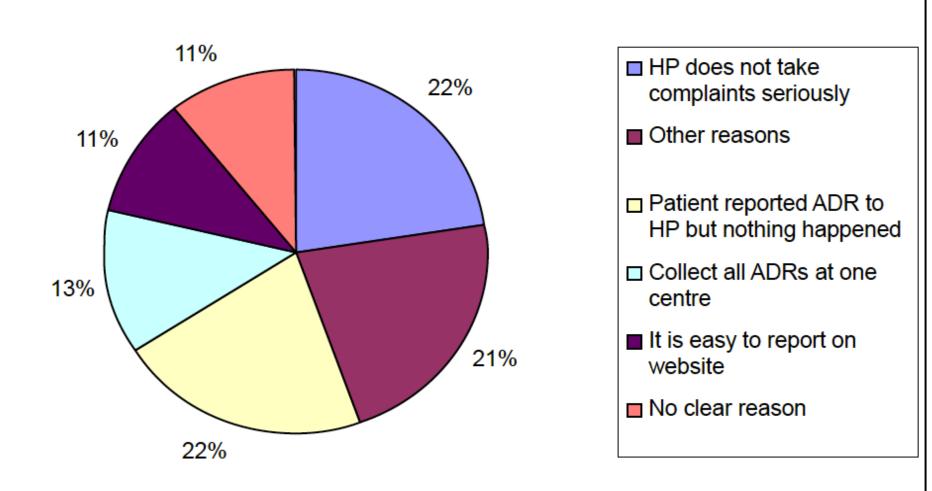

## Patients as reporters in NL

#### Patients reasons to report

Nederlands Bijwerkingen Centrum Netherlands Pharmacovigilance Centre

| _ |  |   |    |  |
|---|--|---|----|--|
|   |  | - |    |  |
|   |  |   | te |  |
|   |  |   |    |  |