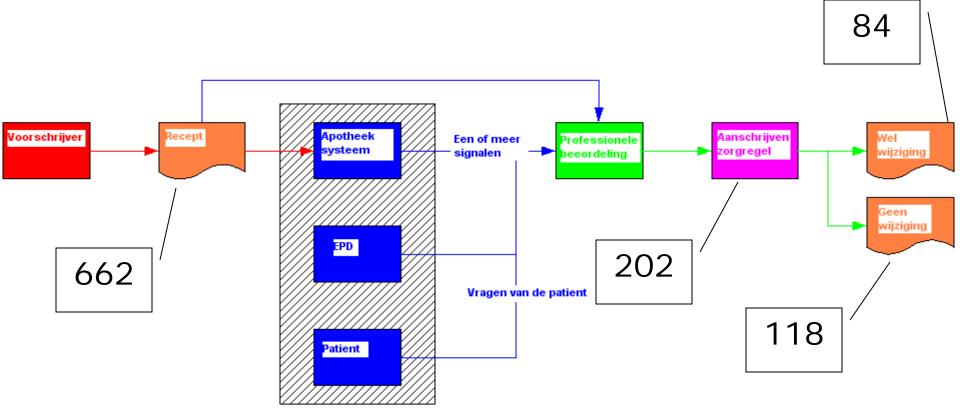

## What is an intervention?

- My definition:
  - Activity of pharmacists which interferes with a prescription of a physician or with the behaviour of the patiënt.
- It implies:
  - (pro)-actively influencing (improving) the medication advised by a physician and (pro) actively changing (improving) the medicines use by a patiënt to responsible medicines use.

### Some data from Flevowijk Pharmacy: Medication Therapy Management (2010)