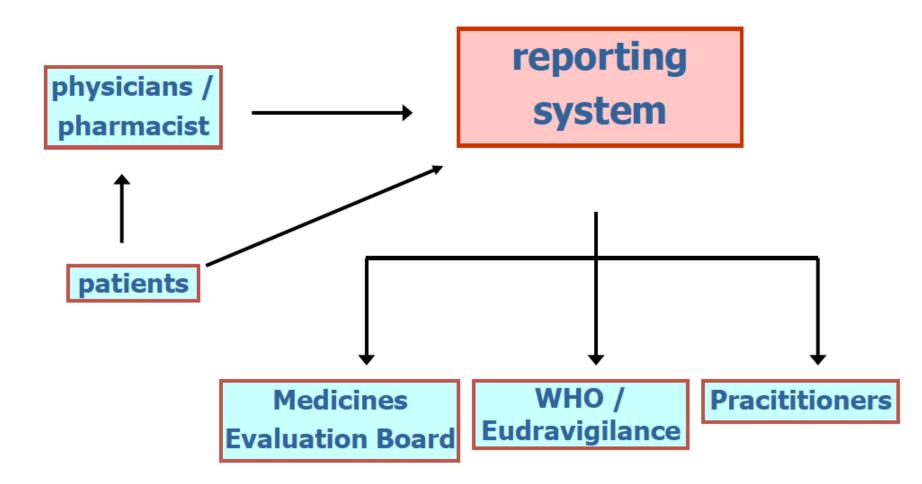

#### Lareb Intensive Monitoring

- pharmacy based
- patient based
- webbased

Lareb Intensive Monitoring