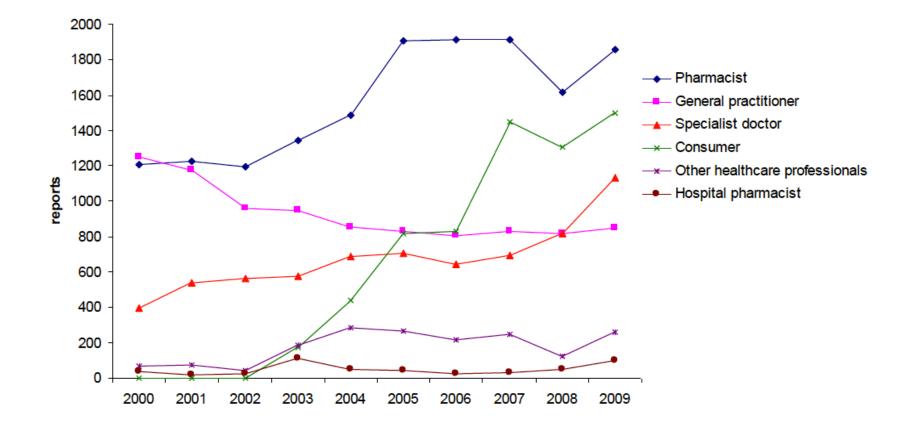

## Patients as reporters in NL

#### Patients reasons to report

Nederlands Bijwerkingen Centrum Netherlands Pharmacovigilance Centre

| _ |  |   |    |  |
|---|--|---|----|--|
|   |  | - |    |  |
|   |  |   | te |  |
|   |  |   |    |  |