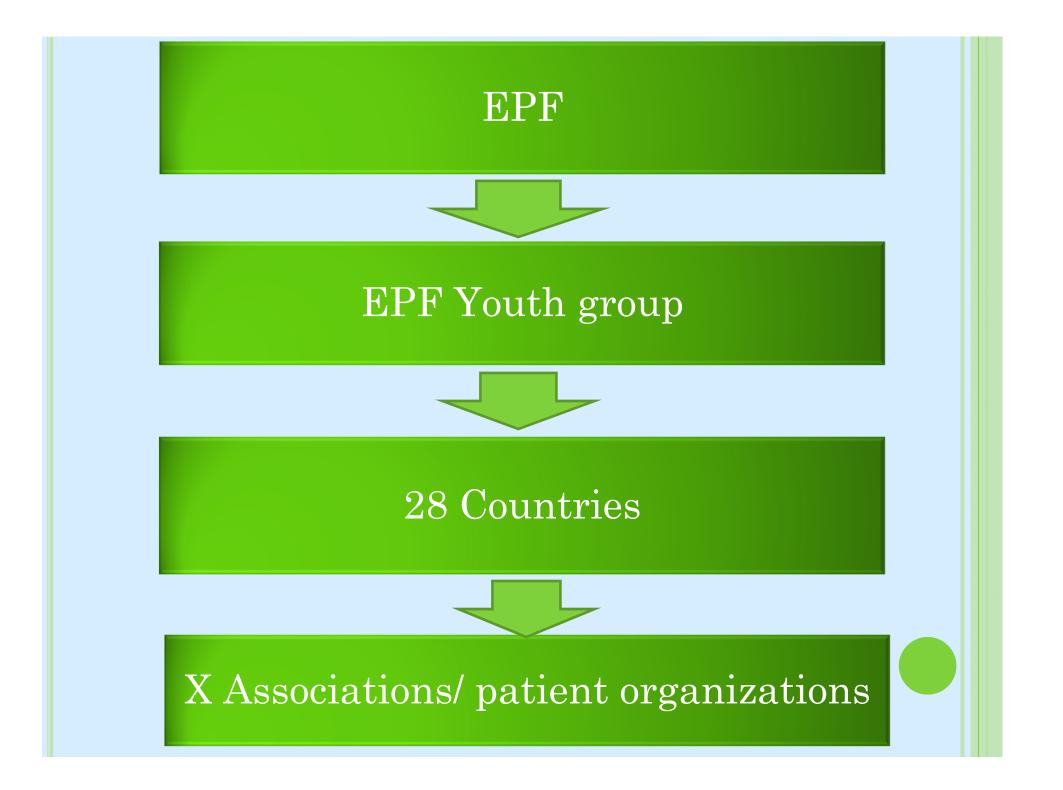

NEW 4. Meeting with youths (+28) 5. Explain our Network project. Ex. Martha (Malta) CAM 6. 'Leader' creates a contact list Thus : EPF EPF YOUTH GROUP 28 countries 4 x associations / patient Empathy plus organisations