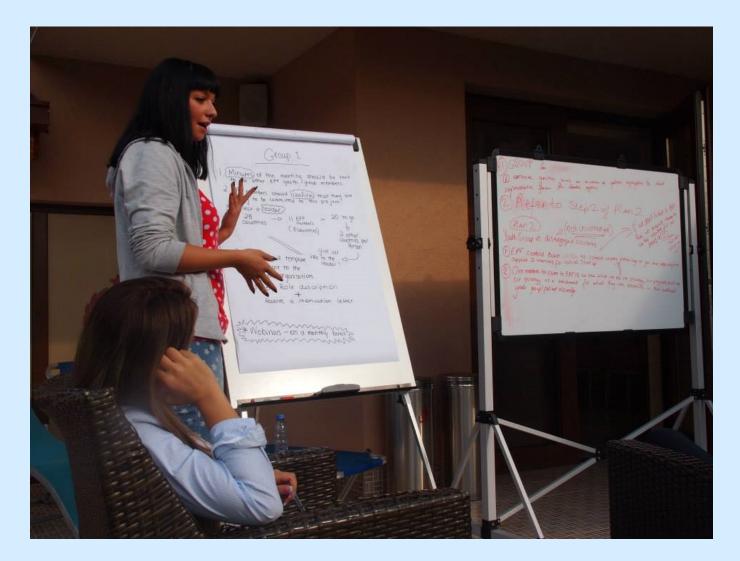

## **EXPLAINING THE PLAN**

Group 1 . (Minutes) of the meeting should be sent to the other EPF youth group members. 2. The members should (confirm? that they are Willing to be committed to this project. 3. Elect a leader 20 to go ... 28 countries -> II EPF Members = (8 countries) 2 other countries per Person give all 3.(1) Create a template info to the leader 1 2leader 1 to be sent to the Patient organisations. (11) Send Role description Receive a motivation letter inars - on a monthly basis